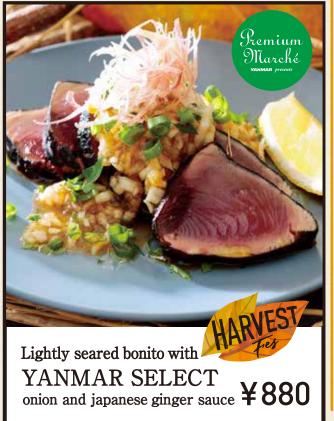

grilled maitake mushroom with garlic butter

¥2,380



Special porchetta with \$\frac{\text{\$\cup\$}}{\text{\$\text{\$\cup\$}}}\$ sweet potato confit \$\text{\$\cup\$}\$1,480



Seasonal grilled saury ¥ 780





YANMAR SELECT onion rings ¥ 550



Truffle-flavored french fries

¥ 550



With the fragrant aroma of thyme
The FARM TOKYO
Fried Chicken

¥ 780



Bacon Wrap with Mozzarella Cheese 2 pieces

¥ 480



## Premium Marché

YANMAR presents

THE FARM TOKYO offers menu items using select YANMAR Premium Marché ingredients

that provide safety and peace of mind.



#### GRILL/DEEP FRY >

### PIZZA/STARTER/CURRY



Pizza bismarck with YANMAR "Yabuisha" garlic sausage ¥ 1,580



Pizza quattro formaggi with pumpkin from YANMAR FARM ¥ 1,480



YANMAR specialty salad -carrot & soy cheese ¥500





Prosciutto & seasonal fruits ¥880



Charred eggplant with salsa tomato ¥500



Farm Salad ¥ 780



Pulled Pork & Premium
Rice gelee baguette ¥ 780



Happy combination of beef curry finished with rich and aromatic spice on delicious rice with deep taste and sweetness condensed

Beef Curry with YANMAR exclusive rice ¥ 980