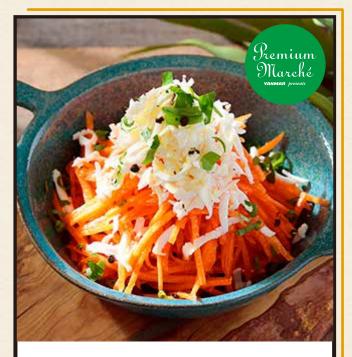

### PIZZA/STARTER/CURRY

Pizza bismarck with YANMAR "Yabuisha" garlic sausage ¥ 1,580

Pizza quattro formaggi with pumpkin from YANMAR FARM ¥ 1,480

YANMAR specialty salad -carrot & soy cheese ¥500

Prosciutto & seasonal fruits ¥880