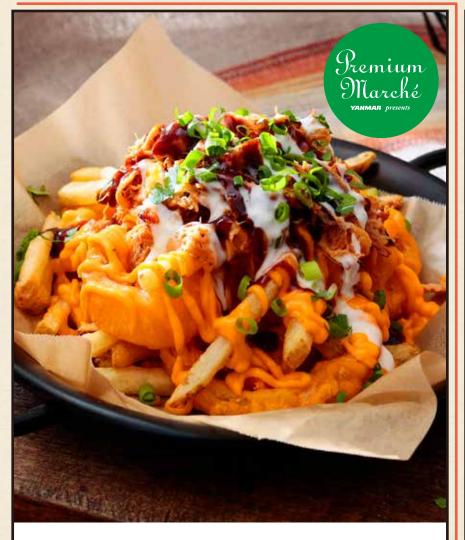

#### PIZZA/STARTER/CURRY>

Combo with cheddar cheese (pulled pork, onion ring and french fries) ¥ 880

Mount Hill Special tacos

Includes special soft-textured tortillas made using rice gelee. A delicious dish that will make your beer go down faster!