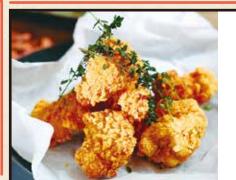

Seasonal grilled saury ¥ 780

YANMAR SELECT onion rings ¥ 550

Truffle-flavored french fries

¥ 550

With the fragrant aroma of thyme
The FARM TOKYO
Fried Chicken

¥ 780

Bacon Wrap with Mozzarella Cheese 2 pieces