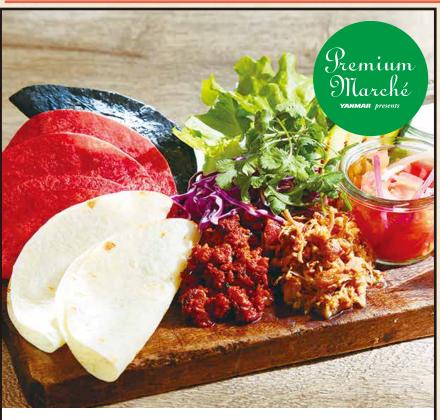

#### PIZZA/STARTER/CURRY>

Combo with cheddar cheese (pulled pork, onion ring and french fries) ¥ 880

Mount Hill Special tacos

Includes special soft-textured tortillas made using rice gelee. A delicious dish that will make your beer go down faster!