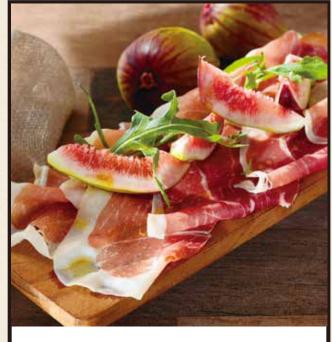

### PIZZA/STARTER/CURRY

Pizza bismarck with YANMAR "Yabuisha" garlic sausage ¥ 1,580

Pizza quattro formaggi with pumpkin from YANMAR FARM ¥ 1,480

YANMAR specialty salad -carrot & soy cheese ¥500

Prosciutto & seasonal fruits ¥880